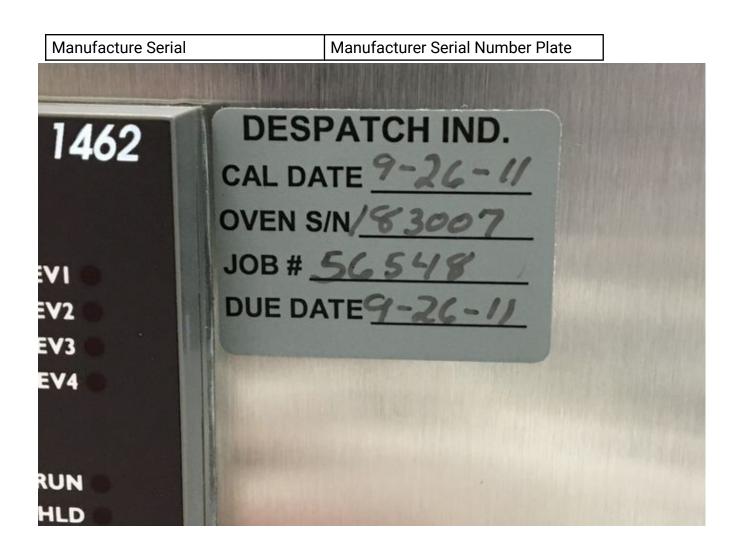

## **General Product Information**

| Vendor Supplier   | DESPATCH                       |
|-------------------|--------------------------------|
| Model             | PWB-48X38X64-3E                |
| Vintage           | 2011                           |
| Serial No         | 183007                         |
| Asset Description | DESPATCH Bake-out Cabinet Oven |
| Software Version  | N/A                            |
| CIM               | NONE                           |
| Process           | Drying Oven                    |

#### Manufacture Serial

Manufacturer Serial Number Plate