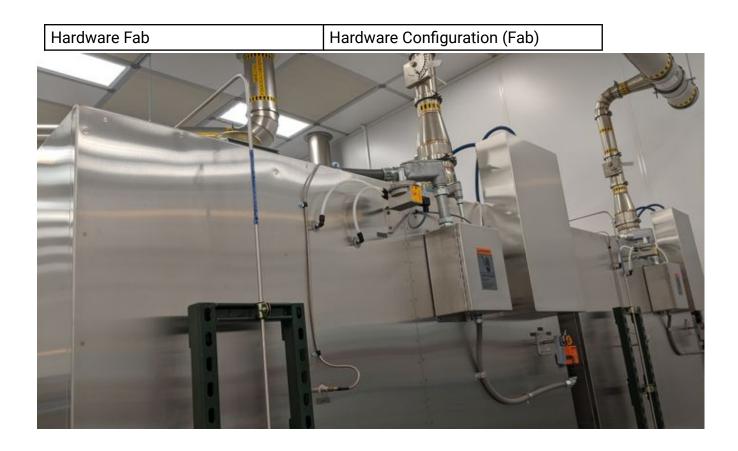

## Hardware Configuration (Fab)

| System Type       | Description                    | Quantity | Status |
|-------------------|--------------------------------|----------|--------|
| Main System       | DESPATCH Bake-out Cabinet Oven | 1        | ОК     |
| Handler System    | N/A                            |          | ОК     |
| Factory Interface | NONE                           |          | ОК     |
| Options System    | N/A                            |          | ОК     |
| Others            |                                |          |        |