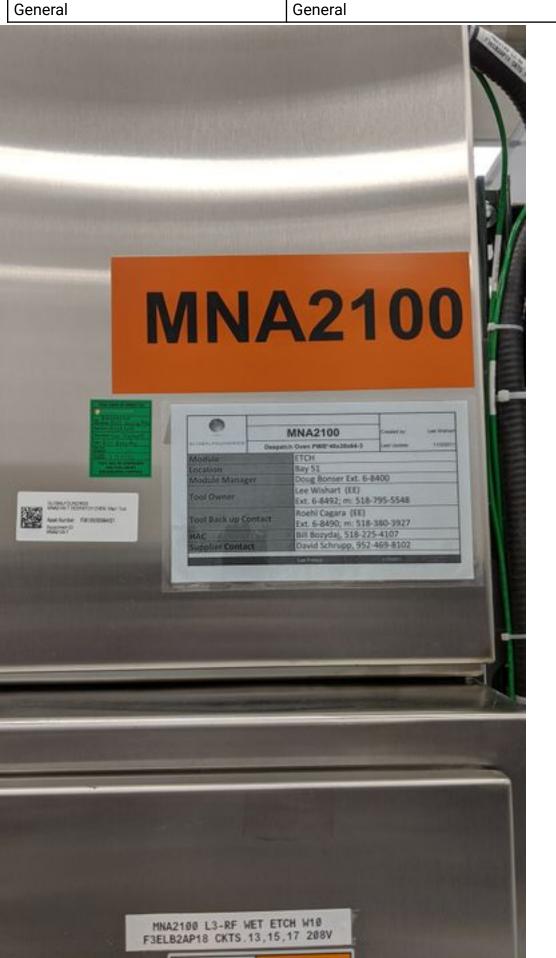

## **Transaction Information**

| Tool ID             | MNA2100       |
|---------------------|---------------|
| Tool Status         | Connected     |
| Location            | Malta, NY     |
| Wafer Size          | 300 mm        |
| Fab Section         | Support Tools |
| Tool Available Date | 2020-08-05    |

## **General Product Information**

| Vendor Supplier   | DESPATCH                       |
|-------------------|--------------------------------|
| Model             | PWB-48X38X64-3E                |
| Vintage           | 2011                           |
| Serial No         | 183007                         |
| Asset Description | DESPATCH Bake-out Cabinet Oven |
| Software Version  | N/A                            |
| CIM               | NONE                           |
| Process           | Drying Oven                    |