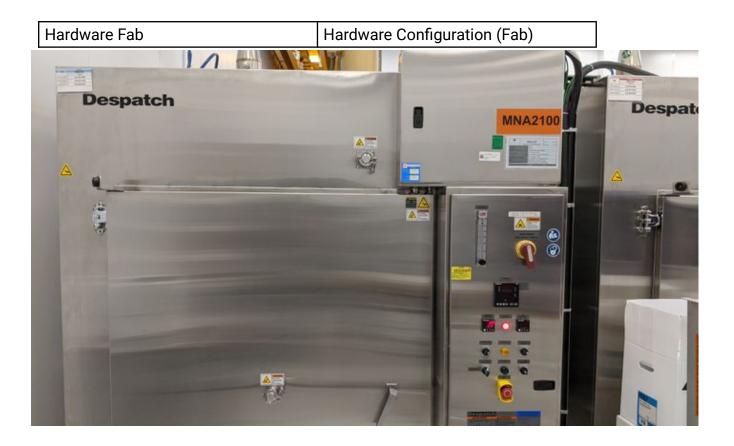

## **General Product Information**

| Vendor Supplier   | DESPATCH                       |
|-------------------|--------------------------------|
| Model             | PWB-48X38X64-3E                |
| Vintage           | 2011                           |
| Serial No         | 183007                         |
| Asset Description | DESPATCH Bake-out Cabinet Oven |
| Software Version  | N/A                            |
| CIM               | NONE                           |
| Process           | Drying Oven                    |