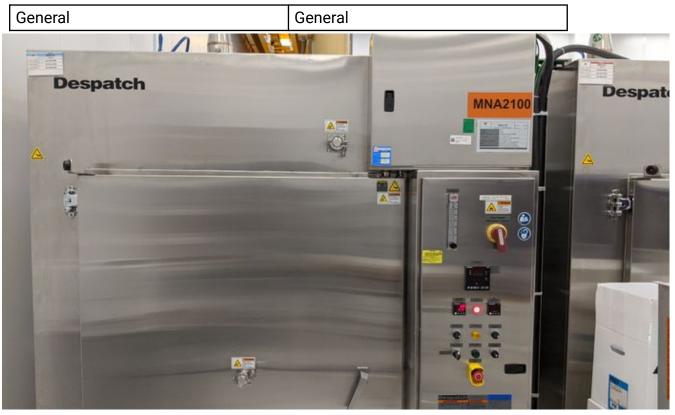

## **General Product Information**

| Vendor Supplier   | DESPATCH                       |
|-------------------|--------------------------------|
| Model             | PWB-48X38X64-3E                |
| Vintage           | 2011                           |
| Serial No         | 183007                         |
| Asset Description | DESPATCH Bake-out Cabinet Oven |
| Software Version  | N/A                            |
| CIM               | NONE                           |
| Process           | Drying Oven                    |

## **Transaction Information**

| Tool ID             | MNA2100       |
|---------------------|---------------|
| Tool Status         | Connected     |
| Location            | Malta, NY     |
| Wafer Size          | 300 mm        |
| Fab Section         | Support Tools |
| Tool Available Date | 2020-08-05    |